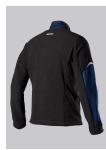

## **SPECIAL FEATURES**

- Material mix of fabric and fleece
- robust thanks to fabric-reinforced areas on the trunk and sleeves
- relective elements
- Slim fit

## **FUTHER DETAILS**

• Lined stand-up collar, front zip with fleece chin protection, 1 breast pocket with zip fastening, 2 large side pockets, fabric-reinforced sections on torso and sleeves, ergonomically shaped sleeves, arm-lift system for greater freedom of movement, storm cuffs, reflective elements

#### FARBE

night blue/black