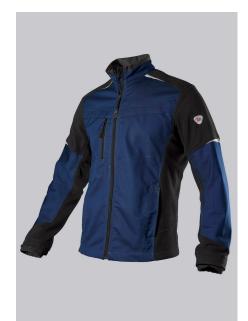

# **BP® HYBRID WORK JACKET**

## **SPECIAL FEATURES**

- Material mix of fabric and fleece
- robust thanks to fabric-reinforced areas on the trunk and sleeves
- relective elements
- Slim fit

### FABRIC

- Outer fabric 1 100% Polyester
- Outer fabric 2 65% Polyester, 35% Cotton
- Fabric weight 270 g/m<sup>2</sup>

## **FUTHER DETAILS**

• Lined stand-up collar, front zip with fleece chin protection, 1 breast pocket with zip fastening, 2 large side pockets, fabric-reinforced sections on torso and sleeves, ergonomically shaped sleeves, arm-lift system for greater freedom of movement, storm cuffs, reflective elements

#### FARBE

night blue/black