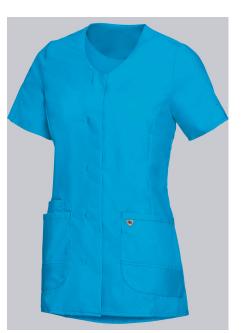

#### **BP® LIGHTWEIGHT WOMEN'S TUNIC**

Art.-Nr.: 1764-241-0114

https://www.bp-online.com/en-uk/bp-lightweight-women-s-tunic/1764-241-0114000040

L

## **SPECIAL FEATURES**

- super light stretch fabric
- modern neck, with press studs
- large pockets and key loop
- slim fit

### **FUTHER DETAILS**

 Super lightweight stretch fabric for optimum wear comfort, 1/2 sleeve with slit, V-neck, concealed press-stud band, 2 large side pockets, one with key loop and one with pager pocket, side slits