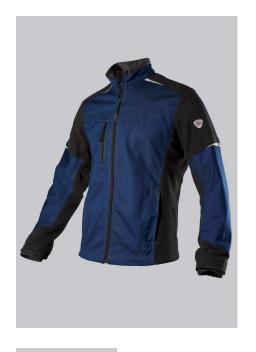

## **SPECIAL FEATURES**

- Material mix of fabric and fleece
- robust thanks to fabric-reinforced areas on the trunk and sleeves.
- relective elements
- Slim fit

## **FABRIC**

- Outer fabric 1 100% Polyester
- Outer fabric 2 65% Polyester, 35% Cotton
- Fabric weight 270 g/m<sup>2</sup>

 Lined stand-up collar, front zip with fleece chin protection, 1 breast pocket with zip fastening, 2 large side pockets, fabric-reinforced sections on torso and sleeves, ergonomically shaped sleeves, arm-lift system for greater freedom of movement, storm cuffs, reflective elements

night blue/black