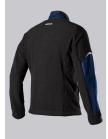

## **SPECIAL FEATURES**

- Material mix of fabric and fleece
- robust thanks to fabric-reinforced areas on the trunk and sleeves.
- relective elements
- Slim fit

## **FABRIC**

- Outer fabric 1 100% Polyester
- Outer fabric 2 65% Polyester, 35% Cotton
- Fabric weight 270 g/m<sup>2</sup>

 Lined stand-up collar, front zip with fleece chin protection, 1 breast pocket with zip fastening, 2 large side pockets, fabric-reinforced sections on torso and sleeves, ergonomically shaped sleeves, arm-lift system for greater freedom of movement, storm cuffs, reflective elements

night blue/black