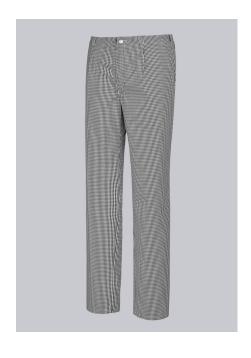

# **SPECIAL FEATURES**

- pleats
- elasticated back
- functional pockets
- Comfortable fit

### **FUTHER DETAILS**

 Pleats, elasticated back for optimum fit, belt loops, 2 side pockets, 1 fastening back pocket

#### **FARBE**

black-white check pattern