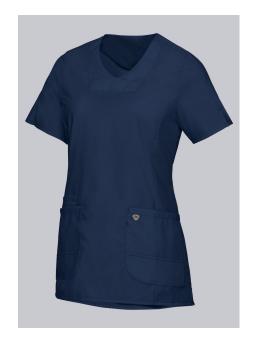

#### **BP® LIGHTWEIGHT WOMEN'S SLIP-ON TUNIC**

Art.-Nr.: 1762-241-0110

https://www.bp-online.com/en-uk/bp-lightweight-women-s-slip-on-tunic/1762-241-0110000008

# **SPECIAL FEATURES**

- super light stretch fabric
- modern, discreet neck
- large pockets and key loop
- slim fit

## **FUTHER DETAILS**

Super lightweight stretch fabric for optimum wear comfort, 1/2 sleeve with slit,
V-neck, 2 large side pockets, one with key loop and one with pager pocket,
side slits

night blue