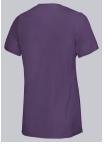

## **BP® LIGHTWEIGHT WOMEN'S SLIP-ON TUNIC**

Art.-Nr.: 1762-241-0890

BP.

https://www.bp-online.com/en-uk/bp-lightweight-women-s-slip-on-tunic/1762-241-0890000044

# **SPECIAL FEATURES**

- super light stretch fabric
- modern, discreet neck
- large pockets and key loop
- slim fit

#### **FUTHER DETAILS**

Super lightweight stretch fabric for optimum wear comfort, 1/2 sleeve with slit,
V-neck, 2 large side pockets, one with key loop and one with pager pocket,
side slits

aubergine