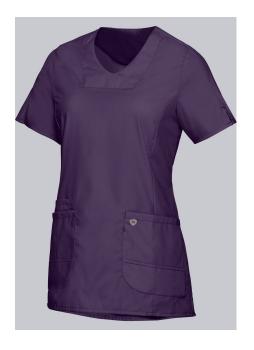

## **BP® LIGHTWEIGHT WOMEN'S SLIP-ON TUNIC**

Art.-Nr.: 1762-241-0890

BP.

https://www.bp-online.com/en-uk/bp-lightweight-women-s-slip-on-tunic/1762-241-0890000044

# **SPECIAL FEATURES**

- super light stretch fabric
- modern, discreet neck
- large pockets and key loop
- slim fit

#### **FUTHER DETAILS**

Super lightweight stretch fabric for optimum wear comfort, 1/2 sleeve with slit,
V-neck, 2 large side pockets, one with key loop and one with pager pocket,
side slits

aubergine