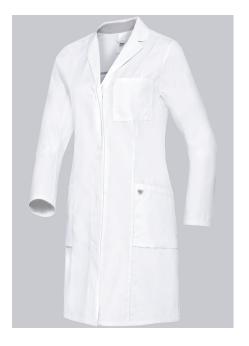

### **BP® COTTON WOMEN'S DOCTOR'S COAT**

Art.-Nr.: 1754-130-0021

https://www.bp-online.com/en-uk/bp-cotton-women-s-doctor-s-coat/1754-130-0021000058

## **SPECIAL FEATURES**

- Light-weight cotton fabric for pleasant wear comfort
- Silver inside collar to protect against staining
- Arm-lift system for greater freedom of movement
- modern fit

#### **FUTHER DETAILS**

 Long-sleeve, arm-lift system for greater freedom of movement, 1 breast pocket, collar with lapels, 2 large side pockets, concealed press-stud band, back slit