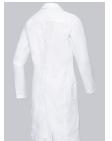

### **BP® COTTON WOMEN'S DOCTOR'S COAT**

Art.-Nr.: 1754-130-0021

https://www.bp-online.com/en-uk/bp-cotton-women-s-doctor-s-coat/1754-130-0021000058

## **SPECIAL FEATURES**

- Light-weight cotton fabric for pleasant wear comfort
- Silver inside collar to protect against staining
- Arm-lift system for greater freedom of movement
- modern fit

#### **FUTHER DETAILS**

 Long-sleeve, arm-lift system for greater freedom of movement, 1 breast pocket, collar with lapels, 2 large side pockets, concealed press-stud band, back slit