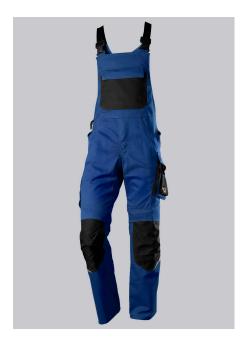

# **BP® LIGHTWEIGHT BIB & BRACE WITH KNEE PAD POCKETS**

Art.-Nr.: 1979-570-

1332

https://www.bp-online.com/en-uk/bp-lightweight-bib-brace-with-knee-pad-pockets/1979-570-1332000178

## **SPECIAL FEATURES**

- Stretch braces with plastic clip fastening
- pre-shaped leg with movement insert on knee
- Cordura® knee pad pockets
- Slim fit

## **FUTHER DETAILS**

Slim silhouette, stretch braces with plastic clip fastenings, double bib pocket with zip and flap fastening, 2 pen pockets, higher back with stretch insert for greater freedom of movement, stretch inserts at the sides, D-ring to attach accessories, 2 side pockets with stretch insert for easier access, 2 back pockets, 1 large thigh pocket with integrated zip pocket and smartphone patch pocket, double ruler pocket sewn down on one side, ergonomic cut, reflective elements on the legs, Cordura® knee pad pockets (please order BP® Knee pads 1839-000-53 separately)

### **FARBE**

royal blue/black