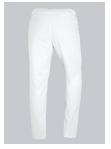

## **SPECIAL FEATURES**

- Elasticated waist with integrated drawstring
- 2 side pockets
- Classic blend fabric
- Regular fit

## **FABRIC**

- Outer fabric 1 65% Polyester, 35% Cotton
- Fabric weight 215 g/m<sup>2</sup>

• Elasticated waist with integrated drawstring, 2 side pockets

white