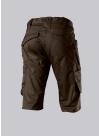

# **SPECIAL FEATURES**

- Slim silhouette
- Stretch material for optimum freedom of movement
- elasticated back
- Slim fit

### **FABRIC**

- Outer fabric 1 65% Polyester, 35% Cotton
- Fabric weight 250 g/m<sup>2</sup>

• Slim silhouette, elasticated back waistband for optimum fit, ergonomic cut, Dring to attach accessories, hammer loop, 2 side pockets with stretch insert for easier access, 2 back pockets with flap fastening, 1 large thigh pocket with integrated smartphone pocket, double ruler pocket sewn down on one side

# **FARBE**

brown