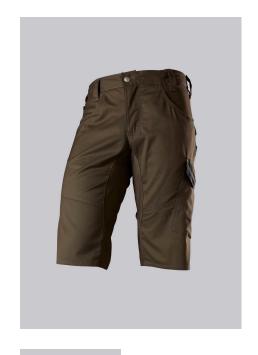

# **SPECIAL FEATURES**

- Slim silhouette
- Stretch material for optimum freedom of movement
- elasticated back
- Slim fit

### **FABRIC**

- Outer fabric 1 65% Polyester, 35% Cotton
- Fabric weight 250 g/m<sup>2</sup>

• Slim silhouette, elasticated back waistband for optimum fit, ergonomic cut, Dring to attach accessories, hammer loop, 2 side pockets with stretch insert for easier access, 2 back pockets with flap fastening, 1 large thigh pocket with integrated smartphone pocket, double ruler pocket sewn down on one side

# **FARBE**

brown