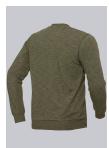

#### **BP® UNISEX SWEATSHIRT**

https://www.bp-online.com/en-uk/bp-unisex-sweatshirt/1720-294-0073000029

L

# **SPECIAL FEATURES**

- round neck
- available in many colors
- Non-shrink and retains shape
- Slim fit

### FABRIC

- Outer fabric 1 60% Cotton, 40% Polyester
- Fabric weight 280 g/m<sup>2</sup>

### **FUTHER DETAILS**

• Space-Dye fabric for a sporty bicolour look, slim silhouette, long sleeve, round neck, knitted cuffs and hem, length 70 cm

### FARBE

space olive