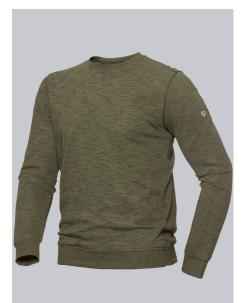

#### **BP® UNISEX SWEATSHIRT**

https://www.bp-online.com/en-uk/bp-unisex-sweatshirt/1720-294-0073000029

L

# **SPECIAL FEATURES**

- round neck
- available in many colors
- Non-shrink and retains shape
- Slim fit

### FABRIC

- Outer fabric 1 60% Cotton, 40% Polyester
- Fabric weight 280 g/m<sup>2</sup>

### **FUTHER DETAILS**

• Space-Dye fabric for a sporty bicolour look, slim silhouette, long sleeve, round neck, knitted cuffs and hem, length 70 cm

### FARBE

space olive