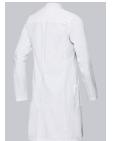

## **BP® COTTON WOMEN'S DOCTOR'S COAT**

Art.-Nr.: 1752-130-0021

https://www.bp-online.com/en-uk/bp-cotton-women-s-doctor-s-coat/1752-130-0021000039

## **SPECIAL FEATURES**

- Light-weight cotton fabric for pleasant wear comfort
- Silver inside collar to protect against staining
- Arm-lift system for greater freedom of movement
- modern fit

## **FUTHER DETAILS**

 Long-sleeve, arm-lift system for greater freedom of movement, 1 breast pocket, stand-up collar with silver inside collar, 2 large side pockets, concealed press-stud band, back slit