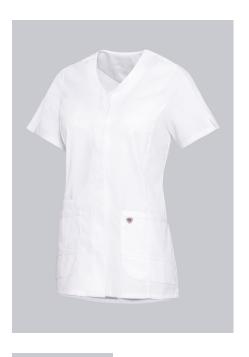

# **BP® LIGHTWEIGHT WOMEN'S TUNIC**

Art.-Nr.: 1764-684-0021

BP.

https://www.bp-online.com/en-uk/bp-lightweight-women-s-tunic/1764-684-0021000091

# **SPECIAL FEATURES**

- super light stretch fabric
- modern neck, with press studs
- large pockets and key loop
- slim fit

### **FABRIC**

- Outer fabric 1 48% Cotton, 48% Polyester, 4% Elastolefin
- Fabric weight 200 g/m<sup>2</sup>

Super lightweight stretch fabric for optimum wear comfort, 1/2 sleeve with slit,
V-neck, concealed press-stud band, 2 large side pockets, one with key loop and one with pager pocket, side slits

white