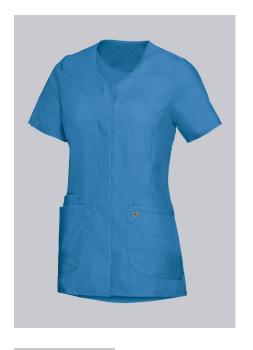

## **BP® LIGHTWEIGHT WOMEN'S TUNIC**

Art.-Nr.: 1764-241-0116

BP.

https://www.bp-online.com/en-uk/bp-lightweight-women-s-tunic/1764-241-0116000091

# **SPECIAL FEATURES**

- super light stretch fabric
- modern neck, with press studs
- large pockets and key loop
- slim fit

## **FABRIC**

- Outer fabric 1 49% Cotton, 48% Polyester, 3% Elastolefin
- **Fabric weight** 150 g/m<sup>2</sup>

Super lightweight stretch fabric for optimum wear comfort, 1/2 sleeve with slit,
V-neck, concealed press-stud band, 2 large side pockets, one with key loop and one with pager pocket, side slits

azure blue