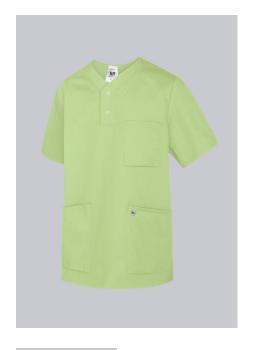

### **BP® TENCEL™ UNISEX SLIP-ON TUNIC**

Art.-Nr.: 1741-853-78

BP.

https://www.bp-online.com/en-uk/bp-tencel-unisex-slip-on-tunic/1741-853-78000007

# **SPECIAL FEATURES**

- Arm-lift system for greater freedom of movement
- Discreet V-neck with press studs
- Soft, lightweight fabric for maximum wear comfort
- modern fit

#### **FABRIC**

- Outer fabric 1 50% Polyester, 50% Lyocell
- Fabric weight 200 g/m<sup>2</sup>

• 1/2 sleeve, V-neck, 2 large side pockets, breast pocket, press-stud band, armlift system for greater freedom of movement

light green