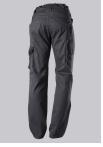

## **SPECIAL FEATURES**

- elasticated back
- ergonomic cut
- relective elements
- Slim fit

### **FUTHER DETAILS**

• Slim silhouette, higher elasticated back waistband for optimum fit, D-ring to attach accessories, 2 side pockets with stretch insert for easier access, 2 back pockets, 1 large thigh pocket with integrated smartphone pocket, double ruler pocket sewn down on one side, ergonomic cut, reflective elements on the legs

anthracite