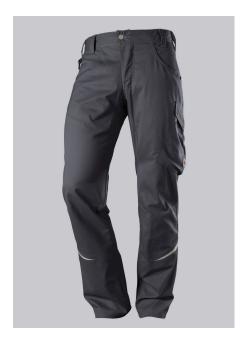

## **SPECIAL FEATURES**

- elasticated back
- ergonomic cut
- relective elements
- Slim fit

### **FUTHER DETAILS**

• Slim silhouette, higher elasticated back waistband for optimum fit, D-ring to attach accessories, 2 side pockets with stretch insert for easier access, 2 back pockets, 1 large thigh pocket with integrated smartphone pocket, double ruler pocket sewn down on one side, ergonomic cut, reflective elements on the legs

anthracite