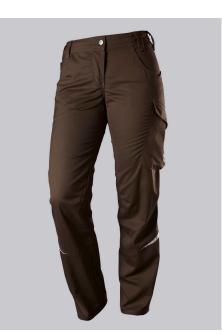

# **SPECIAL FEATURES**

- elasticated back
- ergonomic cut
- relective elements
- Slim fit

### **FUTHER DETAILS**

Slim silhouette, women's fit, elasticated sides for optimum fit, ergonomic cut,
D-ring to attach accessories, 2 side pockets with stretch insert for easier access,
2 back pockets, reflective elements on the legs, 1 large thigh pocket with
integrated smartphone pocket, double ruler pocket sewn down on one side

### FARBE

brown