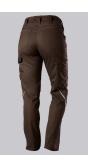

# **SPECIAL FEATURES**

- elasticated back
- ergonomic cut
- relective elements
- Slim fit

### **FUTHER DETAILS**

Slim silhouette, women's fit, elasticated sides for optimum fit, ergonomic cut,
D-ring to attach accessories, 2 side pockets with stretch insert for easier access,
2 back pockets, reflective elements on the legs, 1 large thigh pocket with
integrated smartphone pocket, double ruler pocket sewn down on one side

### FARBE

brown