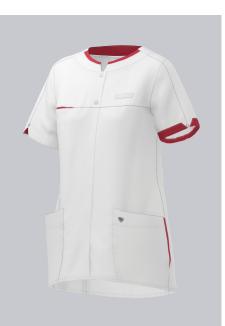

#### **BP® WOMEN'S TUNIC**

https://www.bp-online.com/en-uk/bp-women-s-tunic/1704-485-2188000044

L

### **SPECIAL FEATURES**

- modern neck, with press studs
- large pockets and key loop
- •
- Modern Fit

# **FUTHER DETAILS**

 1/2 turn-up sleeve with coloured trim, slit and silver-grey embroidery, round neck with colour accent, concealed press-stud band with 2 visible press studs, 1 breast pocket with colour accent, loop for name tag, 2 large side pockets with colour accent, one pocket with smartphone pocket and one with key loop