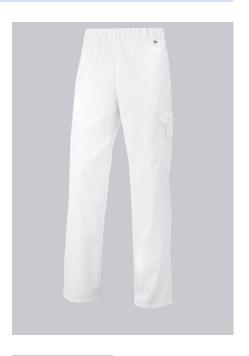

## **SPECIAL FEATURES**

- Elasticated waist with integrated drawstring
- 2 side pockets and 2 thigh pockets with flap
- Classic blend fabric
- Regular fit

## **FABRIC**

- Outer fabric 1 65% Polyester, 35% Cotton
- Fabric weight 215 g/m<sup>2</sup>

• Elasticated waist with integrated drawstring, 2 side pockets, 2 thigh pockets with flap, 1 with patch smartphone compartment and 1 with patch pen pocket

white