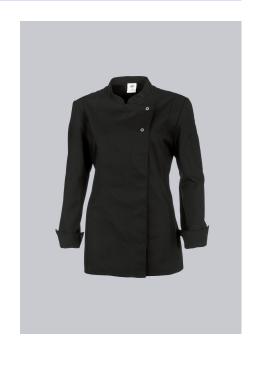

# **SPECIAL FEATURES**

- 1/1 sleeve with cuffs
- stand-up collar
- vents
- Regular fit

## **FABRIC**

- Outer fabric 1 65% Polyester, 35% Cotton
- Fabric weight 215 g/m<sup>2</sup>

• Long sleeve with cuffs, stand-up collar, concealed press-stud band, with 2 visible press studs, feminine design thanks to shaping dividing seams, vents, with 1 sleeve pocket

### **FARBE**

black