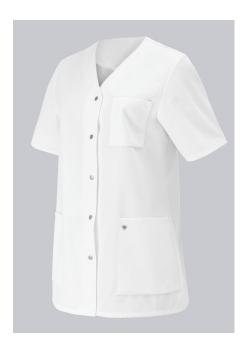

# **SPECIAL FEATURES**

- 1/2 sleeve and V-neck
- press stud band
- functional pockets
- Comfortable fit

### **FABRIC**

- Outer fabric 1 65% Polyester, 35% Cotton
- **Fabric weight** 215 g/m<sup>2</sup>

• 1/2 sleeve, V-neck, press-stud band, 1 breast pocket, 2 side pockets

### **FARBE**

white