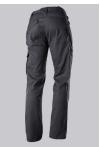

## **SPECIAL FEATURES**

- Slim silhouette
- Stretch material for optimum freedom of movement
- relective elements
- Slim fit

#### **FABRIC**

- Outer fabric 1 65% Polyester, 35% Cotton
- Fabric weight 250 g/m<sup>2</sup>

Slim silhouette, elasticated back waistband for optimum fit, ergonomic cut, Dring to attach accessories, hammer loop, 2 side pockets with stretch insert for
easier access, 2 back pockets with flap fastening, reflective elements on the
leg, 1 large thigh pocket with integrated smartphone pocket, double ruler
pocket sewn down on one side