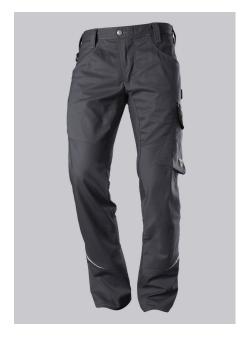

## **SPECIAL FEATURES**

- Slim silhouette
- Stretch material for optimum freedom of movement
- relective elements
- Slim fit

#### **FABRIC**

- Outer fabric 1 65% Polyester, 35% Cotton
- Fabric weight 250 g/m<sup>2</sup>

Slim silhouette, elasticated back waistband for optimum fit, ergonomic cut, Dring to attach accessories, hammer loop, 2 side pockets with stretch insert for
easier access, 2 back pockets with flap fastening, reflective elements on the
leg, 1 large thigh pocket with integrated smartphone pocket, double ruler
pocket sewn down on one side