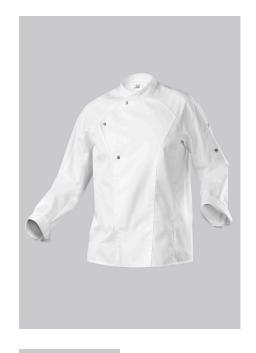

### **SPECIAL FEATURES**

- extra light and soft fabric
- Press stud fastener, 3 of which are visible in a matt finish
- Sleeve pocket
- Modern Fit

## **FABRIC**

- Outer fabric 1 50% Cotton, 50% Polyester
- **Fabric weight** 180 g/m<sup>2</sup>

 Long sleeve with cuffs, stand-up collar, concealed press-stud band with 3 visible press studs, BP® mesh vents, ergonomically shaped sleeves, 1 with 2 patch pen pockets, arm-lift system for greater freedom of movement, dividing seams for a fitted shape