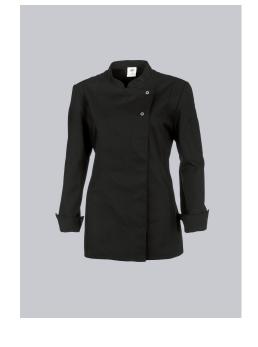

# **SPECIAL FEATURES**

- 1/1 sleeve with cuffs
- stand-up collar
- vents
- Regular fit

### **FUTHER DETAILS**

• Long sleeve with cuffs, stand-up collar, concealed press-stud band, with 2 visible press studs, feminine design thanks to shaping dividing seams, vents, with 1 sleeve pocket

### **FARBE**

black