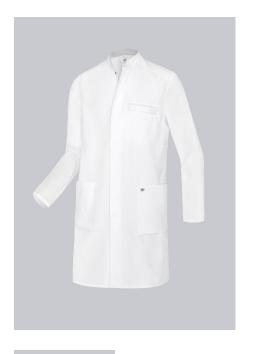

# **BP® STRETCH MEN'S DOCTOR'S COAT**

Art.-Nr.: 1747-684-21

BP.

https://www.bp-online.com/en-uk/bp-stretch-men-s-doctor-s-coat/1747-684-21000013

#### **SPECIAL FEATURES**

- Strech inserts for pushing up the sleeves to make hand washing easier
- Silver inside collar to protect against staining
- Arm-lift system for greater freedom of movement
- Slim fit

### **FABRIC**

- Outer fabric 1 48% Cotton, 48% Polyester, 4% Elastolefin
- Fabric weight 200 g/m<sup>2</sup>

• Long-sleeve, stretch inserts for rolling up sleeves, arm-lift system for greater freedom of movement, breast pocket with welt, stand-up collar with silver inside collar, 2 large side pockets, concealed press-stud band

white