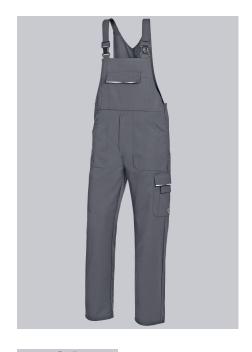

## **BP®BIB & BRACE WITH CONCEALED BUTTONS**

Art.-Nr.: 1604-559-53

https://www.bp-online.com/en-uk/bp-bib-brace-with-concealed-buttons/1604-559-53000007

### **SPECIAL FEATURES**

- stretch inserts at the sides
- Stretch braces with plastic clip fastenings
- many functional pockets
- Regular fit

### **FUTHER DETAILS**

• Stretch braces with plastic clip fastenings, bib pocket with flap fastening, 2 pen holders, stretch inserts at the sides, 2 side pockets, 1 thigh pocket with flap fastening and mobile phone patch pocket, high back, ruler pocket, 1 fastening back pocket, zip fly, reflective piping

dark grey