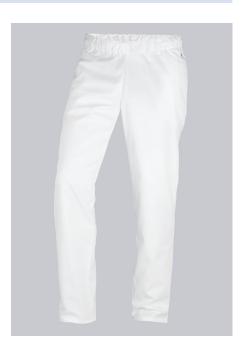

## **SPECIAL FEATURES**

- Elasticated waist with integrated drawstring
- 2 side pockets
- Classic blend fabric
- Regular fit

## **FABRIC**

- Outer fabric 1 65% Polyester, 35% Cotton
- Fabric weight 215 g/m<sup>2</sup>

• Elasticated waist with integrated drawstring, 2 side pockets

white