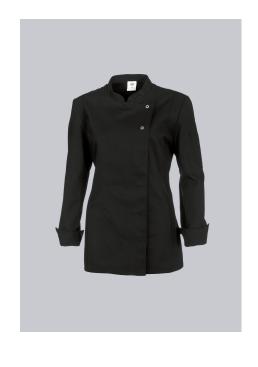

# **SPECIAL FEATURES**

- 1/1 sleeve with cuffs
- stand-up collar
- vents
- Regular fit

### **FUTHER DETAILS**

• Long sleeve with cuffs, stand-up collar, concealed press-stud band, with 2 visible press studs, feminine design thanks to shaping dividing seams, vents, with 1 sleeve pocket

### **FARBE**

black