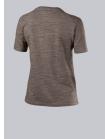

# **SPECIAL FEATURES**

- space-dyed material for a sporty bi-colour look
- Stretch for optimum wear comfort
- Non-shrink and retains shape
- modern fit

# **FABRIC**

- Outer fabric 1 85% Cotton, 12% Polyester, 3% Elastane
- **Fabric weight** 170 g/m<sup>2</sup>

### **FUTHER DETAILS**

• Stretch comfort for greater freedom of movement, Space-Dye fabric for a sporty bicolour look, 1/2 sleeve, round neck, length 62 cm

### **FARBE**

space falcon