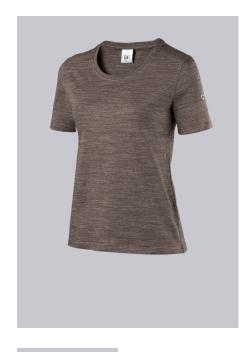

# **SPECIAL FEATURES**

- space-dyed material for a sporty bi-colour look
- Stretch for optimum wear comfort
- Non-shrink and retains shape
- modern fit

# **FABRIC**

- Outer fabric 1 85% Cotton, 12% Polyester, 3% Elastane
- **Fabric weight** 170 g/m<sup>2</sup>

### **FUTHER DETAILS**

• Stretch comfort for greater freedom of movement, Space-Dye fabric for a sporty bicolour look, 1/2 sleeve, round neck, length 62 cm

### **FARBE**

space falcon