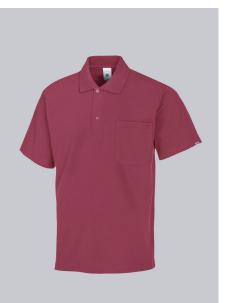

# **FUTHER DETAILS**

• 1/2 sleeve, polo collar with button facing, 1 breast pocket, length 70 cm

## FARBE

blackberry