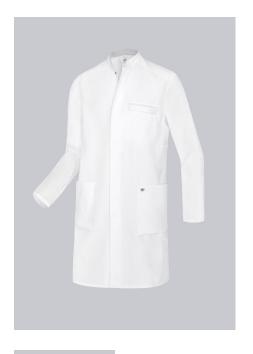

# **BP® STRETCH MEN'S DOCTOR'S COAT**

Art.-Nr.: 1747-684-21

BP.

https://www.bp-online.com/en-uk/bp-stretch-men-s-doctor-s-coat/1747-684-21000012

## **SPECIAL FEATURES**

- Strech inserts for pushing up the sleeves to make hand washing easier
- Silver inside collar to protect against staining
- Arm-lift system for greater freedom of movement
- Slim fit

### **FABRIC**

- Outer fabric 1 48% Cotton, 48% Polyester, 4% Elastolefin
- Fabric weight 200 g/m<sup>2</sup>

• Long-sleeve, stretch inserts for rolling up sleeves, arm-lift system for greater freedom of movement, breast pocket with welt, stand-up collar with silver inside collar, 2 large side pockets, concealed press-stud band

white