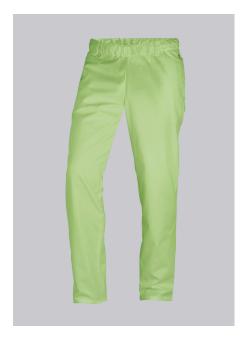

### **BP® LIGHTWEIGHT UNISEX TROUSERS**

Art.-Nr.: 1645-435-0078

https://www.bp-online.com/en-uk/bp-lightweight-unisex-trousers/1645-435-0078000099

## **SPECIAL FEATURES**

- Elasticated waist with integrated drawstring
- 2 side pockets
- Classic blend fabric
- Relaxed fit

### **FABRIC**

- Outer fabric 1 50% Cotton, 50% Polyester
- **Fabric weight** 180 g/m<sup>2</sup>

• Elasticated waist with integrated drawstring, 2 side pockets

### **FARBE**

light green