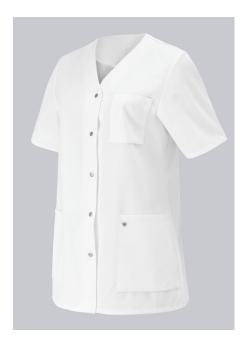

# **SPECIAL FEATURES**

- 1/2 sleeve and V-neck
- press stud band
- functional pockets
- Comfortable fit

## **FABRIC**

- Outer fabric 1 65% Polyester, 35% Cotton
- **Fabric weight** 215 g/m<sup>2</sup>

• 1/2 sleeve, V-neck, press-stud band, 1 breast pocket, 2 side pockets

### **FARBE**

white