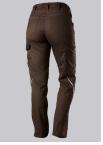

## **SPECIAL FEATURES**

- elasticated back
- ergonomic cut
- relective elements
- Slim fit

### **FUTHER DETAILS**

Slim silhouette, women's fit, elasticated sides for optimum fit, ergonomic cut,
D-ring to attach accessories, 2 side pockets with stretch insert for easier access,
2 back pockets, reflective elements on the legs, 1 large thigh pocket with integrated smartphone pocket, double ruler pocket sewn down on one side

brown