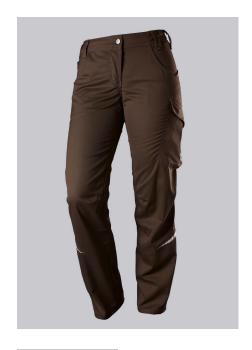

## **SPECIAL FEATURES**

- elasticated back
- ergonomic cut
- relective elements
- Slim fit

### **FUTHER DETAILS**

Slim silhouette, women's fit, elasticated sides for optimum fit, ergonomic cut,
D-ring to attach accessories, 2 side pockets with stretch insert for easier access,
2 back pockets, reflective elements on the legs, 1 large thigh pocket with integrated smartphone pocket, double ruler pocket sewn down on one side

brown