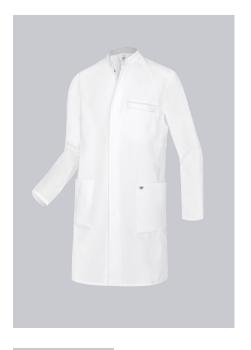

# **BP® STRETCH MEN'S DOCTOR'S COAT**

Art.-Nr.: 1747-684-21

BP.

https://www.bp-online.com/en-uk/bp-stretch-men-s-doctor-s-coat/1747-684-21000011

# **SPECIAL FEATURES**

- Strech inserts for pushing up the sleeves to make hand washing easier
- Silver inside collar to protect against staining
- Arm-lift system for greater freedom of movement
- Slim fit

### **FABRIC**

- Outer fabric 1 48% Cotton, 48% Polyester, 4% Elastolefin
- Fabric weight 200 g/m<sup>2</sup>

• Long-sleeve, stretch inserts for rolling up sleeves, arm-lift system for greater freedom of movement, breast pocket with welt, stand-up collar with silver inside collar, 2 large side pockets, concealed press-stud band

white

#### **SIZE CHART**

• 34/35n-44n