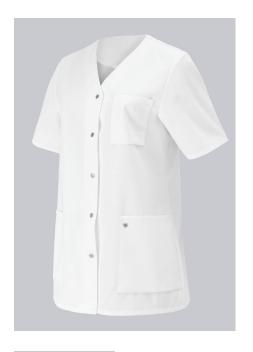

# **SPECIAL FEATURES**

- 1/2 sleeve and V-neck
- press stud band
- functional pockets
- Comfortable fit

### **FUTHER DETAILS**

• 1/2 sleeve, V-neck, press-stud band, 1 breast pocket, 2 side pockets

### **FARBE**

white