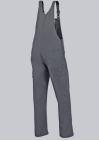

#### **BP®BIB & BRACE WITH CONCEALED BUTTONS**

Art.-Nr.: 1604-559-53

https://www.bp-online.com/en-uk/bp-bib-brace-with-concealed-buttons/1604-559-53000005

## **SPECIAL FEATURES**

- stretch inserts at the sides
- Stretch braces with plastic clip fastenings
- many functional pockets
- Regular fit

### **FUTHER DETAILS**

• Stretch braces with plastic clip fastenings, bib pocket with flap fastening, 2 pen holders, stretch inserts at the sides, 2 side pockets, 1 thigh pocket with flap fastening and mobile phone patch pocket, high back, ruler pocket, 1 fastening back pocket, zip fly, reflective piping

dark grey