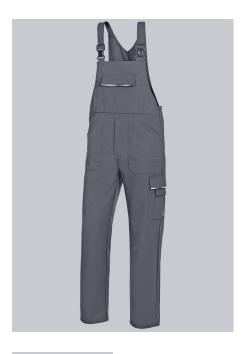

#### **BP®BIB & BRACE WITH CONCEALED BUTTONS**

Art.-Nr.: 1604-559-53

https://www.bp-online.com/en-uk/bp-bib-brace-with-concealed-buttons/1604-559-53000005

## **SPECIAL FEATURES**

- stretch inserts at the sides
- Stretch braces with plastic clip fastenings
- many functional pockets
- Regular fit

### **FUTHER DETAILS**

• Stretch braces with plastic clip fastenings, bib pocket with flap fastening, 2 pen holders, stretch inserts at the sides, 2 side pockets, 1 thigh pocket with flap fastening and mobile phone patch pocket, high back, ruler pocket, 1 fastening back pocket, zip fly, reflective piping

dark grey