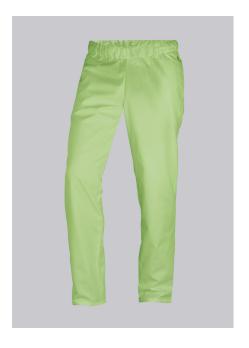

### **BP® LIGHTWEIGHT UNISEX TROUSERS**

Art.-Nr.: 1645-435-0078

https://www.bp-online.com/en-uk/bp-lightweight-unisex-trousers/1645-435-0078000098

## **SPECIAL FEATURES**

- Elasticated waist with integrated drawstring
- 2 side pockets
- Classic blend fabric
- Relaxed fit

#### **FABRIC**

- Outer fabric 1 50% Cotton, 50% Polyester
- **Fabric weight** 180 g/m<sup>2</sup>

• Elasticated waist with integrated drawstring, 2 side pockets

light green