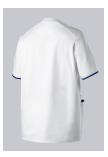

### **FUTHER DETAILS**

1/2 sleeve, V-neck, collar, concealed press-stud band with 2 visible press studs,
2 large side pockets, one with smartphone pocket and one with key loop

### FARBE

white/night blue