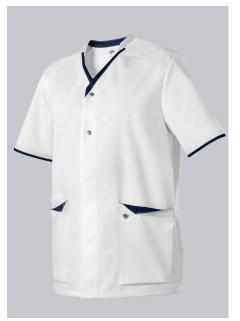

### **SPECIAL FEATURES**

- modern neck, with press studs
- large pockets and key loop
- •
- Regular Fit

### **FUTHER DETAILS**

1/2 sleeve, V-neck, collar, concealed press-stud band with 2 visible press studs,
2 large side pockets, one with smartphone pocket and one with key loop

### FARBE

white/night blue