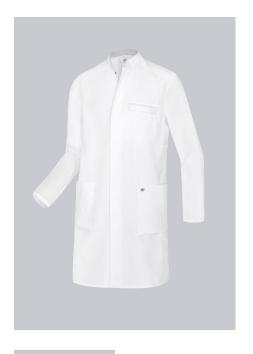

# **BP® STRETCH MEN'S DOCTOR'S COAT**

Art.-Nr.: 1747-684-21

BP.

https://www.bp-online.com/en-uk/bp-stretch-men-s-doctor-s-coat/1747-684-21000010

## **SPECIAL FEATURES**

- Strech inserts for pushing up the sleeves to make hand washing easier
- Silver inside collar to protect against staining
- Arm-lift system for greater freedom of movement
- Slim fit

#### **FABRIC**

- Outer fabric 1 48% Cotton, 48% Polyester, 4% Elastolefin
- Fabric weight 200 g/m<sup>2</sup>

• Long-sleeve, stretch inserts for rolling up sleeves, arm-lift system for greater freedom of movement, breast pocket with welt, stand-up collar with silver inside collar, 2 large side pockets, concealed press-stud band

white