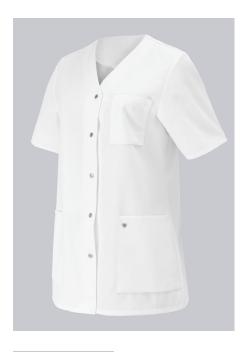

# **SPECIAL FEATURES**

- 1/2 sleeve and V-neck
- press stud band
- functional pockets
- Comfortable fit

### **FUTHER DETAILS**

• 1/2 sleeve, V-neck, press-stud band, 1 breast pocket, 2 side pockets

### **FARBE**

white