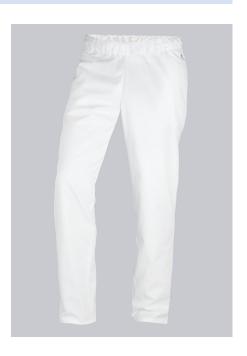

## **SPECIAL FEATURES**

- Elasticated waist with integrated drawstring
- 2 side pockets
- Classic blend fabric
- Regular fit

## **FABRIC**

- Outer fabric 1 65% Polyester, 35% Cotton
- Fabric weight 215 g/m<sup>2</sup>

• Elasticated waist with integrated drawstring, 2 side pockets

white