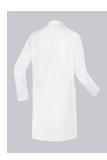

#### **BP® STRETCH MEN'S DOCTOR'S COAT**

https://www.bp-online.com/en-uk/bp-stretch-men-s-doctor-s-coat/1747-684-21000009

## **FUTHER DETAILS**

• Long-sleeve, stretch inserts for rolling up sleeves, arm-lift system for greater freedom of movement, breast pocket with welt, stand-up collar with silver inside collar, 2 large side pockets, concealed press-stud band