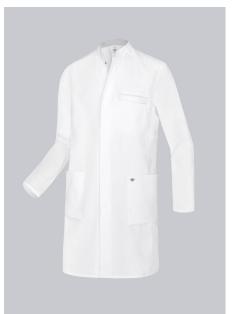

#### **BP® STRETCH MEN'S DOCTOR'S COAT**

https://www.bp-online.com/en-uk/bp-stretch-men-s-doctor-s-coat/1747-684-21000009

### **SPECIAL FEATURES**

- Strech inserts for pushing up the sleeves to make hand washing easier
- Silver inside collar to protect against staining
- Arm-lift system for greater freedom of movement
- Slim fit

## **FUTHER DETAILS**

• Long-sleeve, stretch inserts for rolling up sleeves, arm-lift system for greater freedom of movement, breast pocket with welt, stand-up collar with silver inside collar, 2 large side pockets, concealed press-stud band