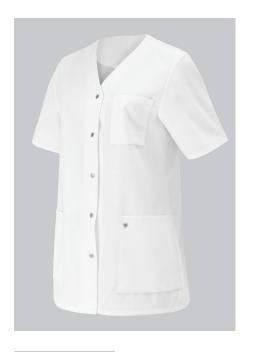

## **SPECIAL FEATURES**

- 1/2 sleeve and V-neck
- press stud band
- functional pockets
- Comfortable fit

#### **FUTHER DETAILS**

• 1/2 sleeve, V-neck, press-stud band, 1 breast pocket, 2 side pockets

### **FARBE**

white