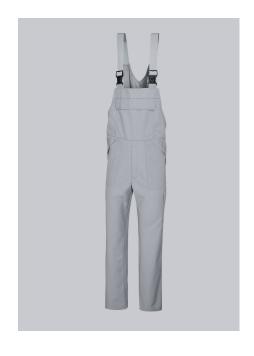

### **BP® HACCP UNISEX WORK BIB & BRACE**

Art.-Nr.: 1681-558-51

BP.

https://www.bp-online.com/en-uk/bp-haccp-unisex-work-bib-brace/1681-558-51000004

# **SPECIAL FEATURES**

- HACCP, risk classes 1-3
- Flasticated waist
- knitted insert
- Regular fit

# **FABRIC**

- Outer fabric 1 65% Polyester, 35% Cotton
- Fabric weight 245 g/m<sup>2</sup>

#### **FUTHER DETAILS**

 Elasticated adjustable waist for optimum fit, 2 side pockets, 1 ruler, 1 thigh and 1 back pocket with flap fastening, 1 bib pocket with flap fastening, knitted side inserts for greater movement

# **FARBE**

light grey