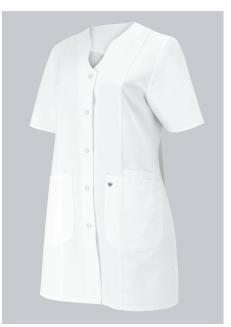

# **SPECIAL FEATURES**

- 1/2 sleeve
- curved V-neck
- press stud fastening
- Regular fit

### **FUTHER DETAILS**

• 1/2 sleeve, V-neck, press-stud band, 2 side pockets, 1 with pager pocket

#### FARBE

white