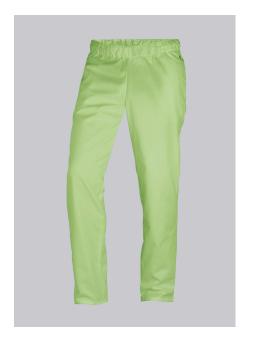

### **BP® LIGHTWEIGHT UNISEX TROUSERS**

Art.-Nr.: 1645-435-0078

https://www.bp-online.com/en-uk/bp-lightweight-unisex-trousers/1645-435-0078000095

## **SPECIAL FEATURES**

- Elasticated waist with integrated drawstring
- 2 side pockets
- Classic blend fabric
- Relaxed fit

### **FABRIC**

- Outer fabric 1 50% Cotton, 50% Polyester
- **Fabric weight** 180 g/m<sup>2</sup>

• Elasticated waist with integrated drawstring, 2 side pockets

light green