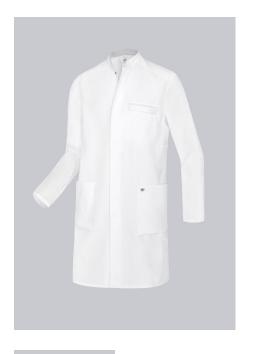

# **BP® STRETCH MEN'S DOCTOR'S COAT**

Art.-Nr.: 1747-684-21

BP.

https://www.bp-online.com/en-uk/bp-stretch-men-s-doctor-s-coat/1747-684-21000008

# **SPECIAL FEATURES**

- Strech inserts for pushing up the sleeves to make hand washing easier
- Silver inside collar to protect against staining
- Arm-lift system for greater freedom of movement
- Slim fit

## **FABRIC**

- Outer fabric 1 48% Cotton, 48% Polyester, 4% Elastolefin
- Fabric weight 200 g/m<sup>2</sup>

• Long-sleeve, stretch inserts for rolling up sleeves, arm-lift system for greater freedom of movement, breast pocket with welt, stand-up collar with silver inside collar, 2 large side pockets, concealed press-stud band

white