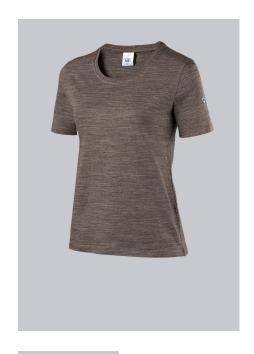

### **SPECIAL FEATURES**

- space-dyed material for a sporty bi-colour look
- Stretch for optimum wear comfort
- Non-shrink and retains shape
- modern fit

## **FABRIC**

- Outer fabric 1 85% Cotton, 12% Polyester, 3% Elastane
- **Fabric weight** 170 g/m<sup>2</sup>

• Stretch comfort for greater freedom of movement, Space-Dye fabric for a sporty bicolour look, 1/2 sleeve, round neck, length 62 cm