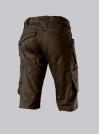

## **SPECIAL FEATURES**

- Slim silhouette
- Stretch material for optimum freedom of movement
- elasticated back
- Slim fit

## **FABRIC**

- Outer fabric 1 65% Polyester, 35% Cotton
- Fabric weight 250 g/m<sup>2</sup>

• Slim silhouette, elasticated back waistband for optimum fit, ergonomic cut, D-ring to attach accessories, hammer loop, 2 side pockets with stretch insert for easier access, 2 back pockets with flap fastening, 1 large thigh pocket with integrated smartphone pocket, double ruler pocket sewn down on one side

brown