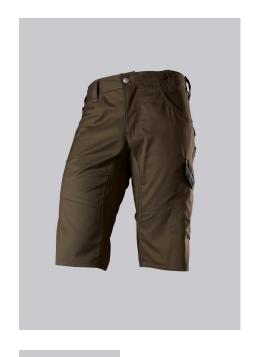

## **SPECIAL FEATURES**

- Slim silhouette
- Stretch material for optimum freedom of movement
- elasticated back
- Slim fit

## **FABRIC**

- Outer fabric 1 65% Polyester, 35% Cotton
- Fabric weight 250 g/m<sup>2</sup>

• Slim silhouette, elasticated back waistband for optimum fit, ergonomic cut, D-ring to attach accessories, hammer loop, 2 side pockets with stretch insert for easier access, 2 back pockets with flap fastening, 1 large thigh pocket with integrated smartphone pocket, double ruler pocket sewn down on one side

brown